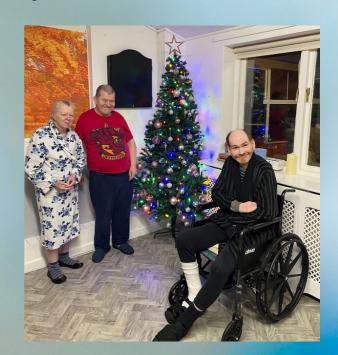

### Its beginning to look a lot like Christmas

The elves have been hard at work in The Lodge

The night staff and residents enjoyed a fish & chip supper before the task of decorating commenced

#### We do love our trees at Glaslyn