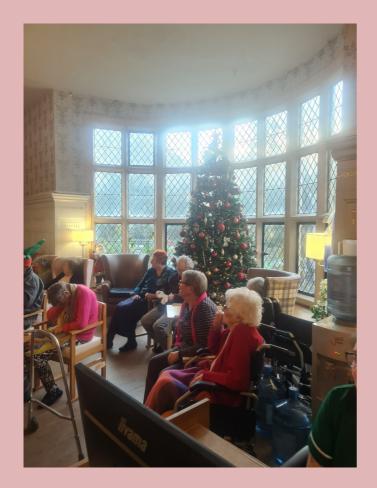

## CAROLS, MINCE PIES AND MULLED WINE IN GLASLYN COURT, PROVED A HUGE SUCCESS, LOVELY TO SEE ALL THE FAMILIES JOINING IN THE FUN

#### Just a few shots of the carols around the tree event