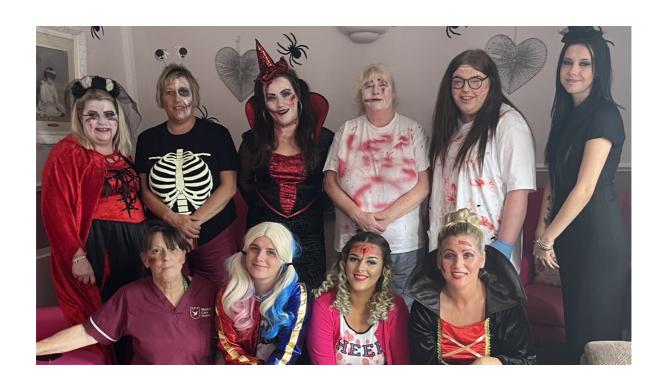

#### SPOOKEY GOING ON'S AT CHILTON PLACE

WELL DONE TO THE STAFF AT CHILTON PLACE, THEY CERTAINLY JOINED IN THE HALLOWEEN SPIRIT