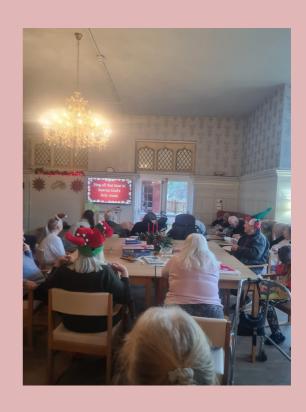

## CAROLS, MINCE PIES AND MULLED WINE IN GLASLYN COURT, PROVED A HUGE SUCCESS, LOVELY TO SEE ALL THE FAMILIES JOINING IN THE FUN

#### Just a few shots of the carols around the tree event